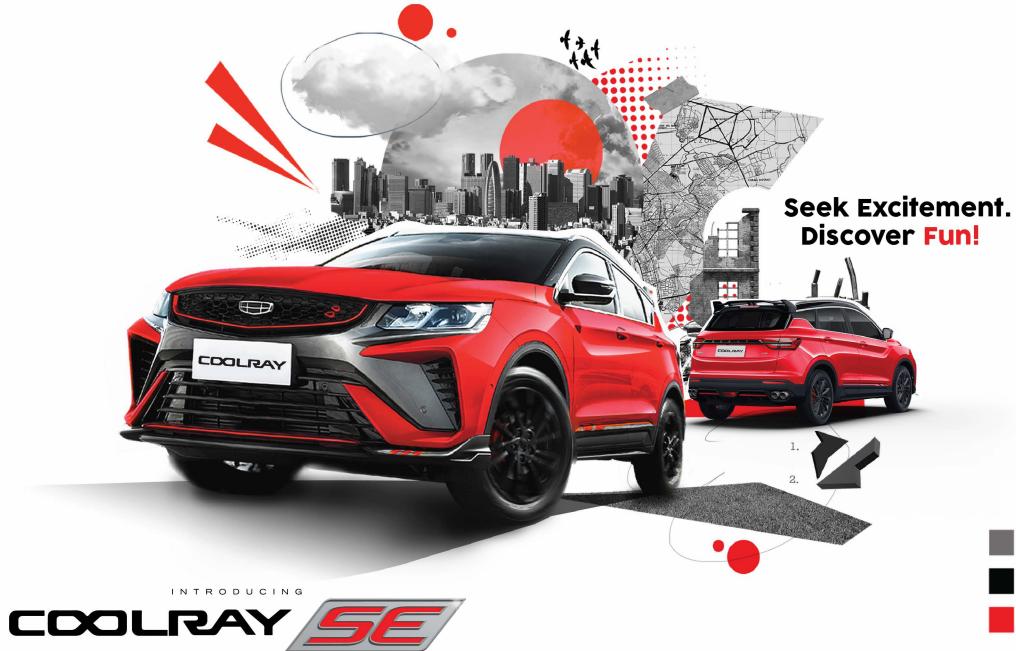

| COOLRAY <i>SE</i>               | Comfort                                               | Premium              | Sport                  |
|---------------------------------|-------------------------------------------------------|----------------------|------------------------|
| DRIVETRAIN                      |                                                       |                      |                        |
| Engine                          | G-Power 1.5L 3-Cylinder, Turbocharged with Dual VVT   |                      |                        |
| Displacement                    | 1477cc                                                |                      |                        |
| Power                           | 177ps @ 5,500rpm                                      |