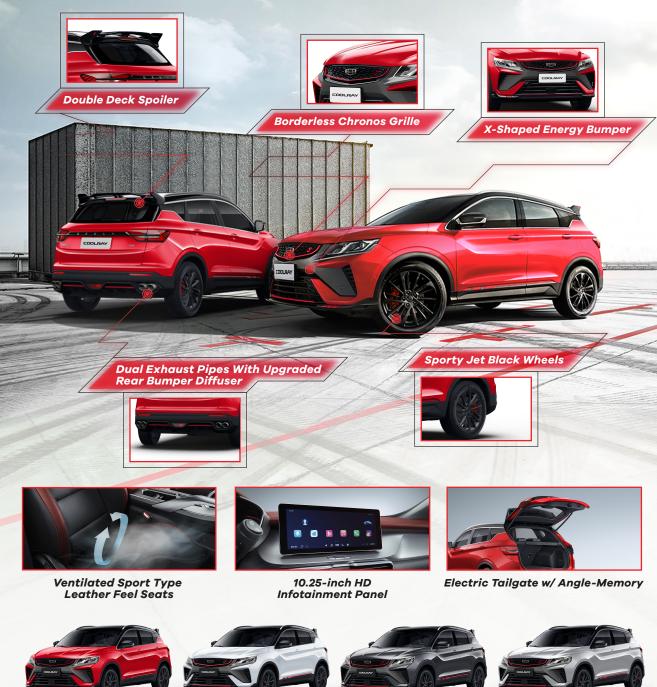

| COOLRAY <i>SE</i>               | Comfort                                               | Premium              | Sport                  |
|---------------------------------|-------------------------------------------------------|----------------------|------------------------|
| DRIVETRAIN                      |                                                       |                      |                        |
| Engine                          | G-Power 1.5L 3-Cylinder, Turbocharged with Dual VVT   |                      |                        |
| Displacement                    | 1477cc                                                |                      |                        |
| Power                           | 177ps @ 5,500rpm                                      |